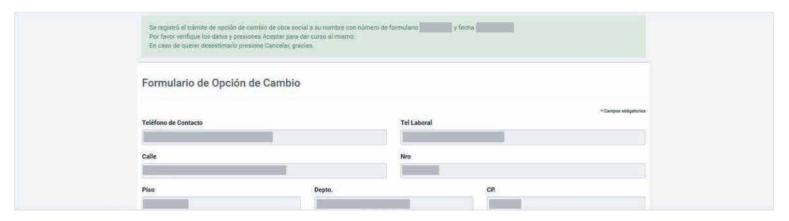

**6.** Finalmente, confirmá el trámite haciendo click en el botón **ACEPTAR.** Aparecerá una nueva pantalla con tu formulario completo y arriba en un recuadro verde, figura el número de tu trámite.

¡Tu trámite está validado! Necesitamos que lo revises y lo confirmes.

7. Para eso te pedimos que hagas una última revisión de los datos y confirmes el inicio de tu trámite de Opción de Cambio haciendo click en el botón CONFIRMAR.

Una vez que confirmás, verás esta pantalla.