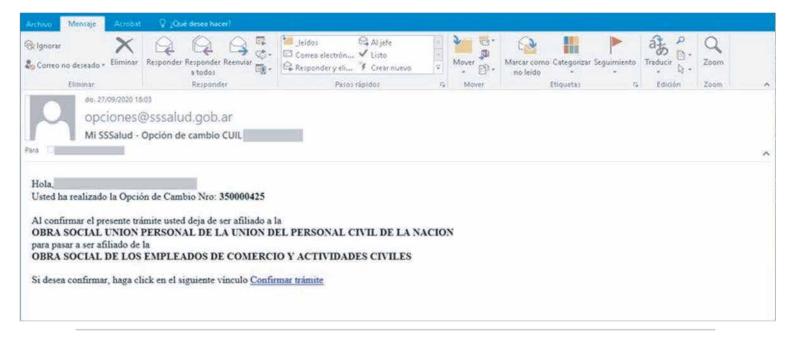

En el recuadro verde te informamos que vas a recibir un correo electrónico en la casilla que informaste.

En ese correo electrónico hay un enlace mediante el cual deberás CONFIRMAR tu trámite.

Tenés 48 hs. para confirmar tu trámite para que tu opción de cambio sea considerada. En caso de no hacerlo la misma será desestimada.

8. Cuando hacés click en el enlace "Confirmar trámite" se te va a direccionar a una pantalla en la que te informamos la fecha de inicio de vigencia de tu opción de cambio.

Y el sistema de la SSSALUD te envía esa información a tu correo electrónico.