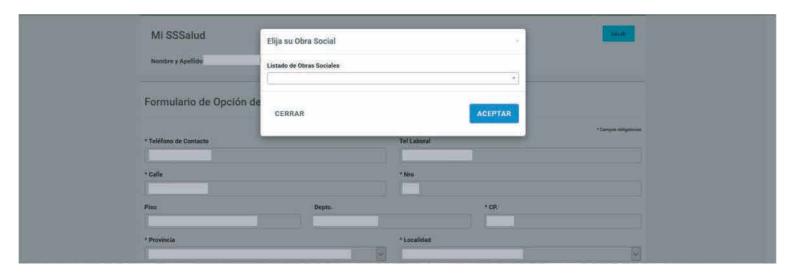

**5.** Se desplegará un buscador. Elegí OSPACA tipeando las palabras Automóvil Club Argentino. Vas a ver que el sistema completa el nombre.

Hacé click en el botón ACEPTAR.

Ya que nos elegiste es importante que hayas averiguado lo necesario, te pedimos que visites: www.ospaca.com o nos contactes por teléfono o mail, si tenes alguna duda o consulta.