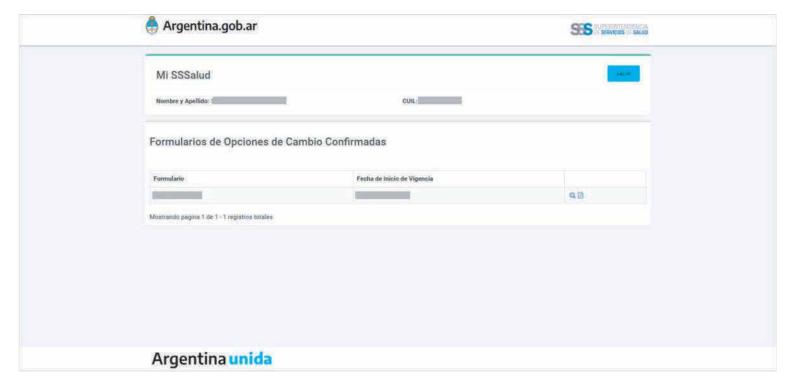

### Constancia del trámite de la Opción de cambio

- Ingresá a MI SSSalud.
- Completá tus datos para ingresar y vas a acceder a la siguiente pantalla.

- Hacé click en el botón Ver (lupa) y vas a visualizar los datos de tu formulario confirmado.
- Para generar tu constancia hacé click en el botón Imprimir (PDF).
- Podés imprimirla y/o guardarla en tu equipo.
- La impresión de la confirmación de la asignación de la obra social elegida será documento suficiente para que recibas cobertura, a partir del primer día del tercer mes posterior a dicha confirmación.