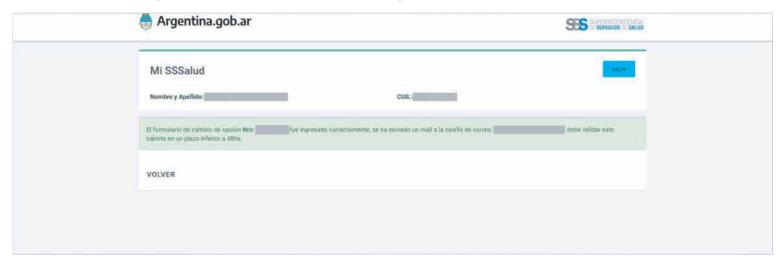

7. Para eso te pedimos que hagas una última revisión de los datos y confirmes el inicio de tu trámite de Opción de Cambio haciendo click en el botón CONFIRMAR.

Una vez que confirmás, verás esta pantalla.

En el recuadro verde te informamos que vas a recibir un correo electrónico en la casilla que informaste.

En ese correo electrónico hay un enlace mediante el cual deberás CONFIRMAR tu trámite.

Tenés 48 hs. para confirmar tu trámite para que tu opción de cambio sea considerada. En caso de no hacerlo la misma será desestimada.