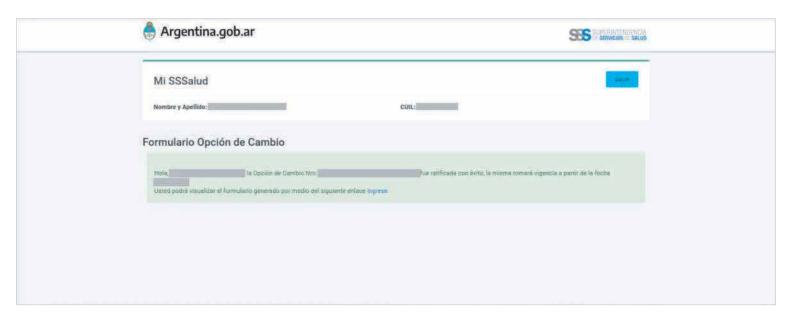

8. Cuando hacés click en el enlace "Confirmar trámite" se te va a direccionar a una pantalla en la que te informamos la fecha de inicio de vigencia de tu opción de cambio.

Y el sistema de la SSSALUD te envía esa información a tu correo electrónico.

### Constancia del trámite de la Opción de cambio

- Ingresá a MI SSSalud.
- Completá tus datos para ingresar y vas a acceder a la siguiente pantalla.

- Hacé click en el botón Ver (lupa) y vas a visualizar los datos de tu formulario confirmado.
- Para generar tu constancia hacé click en el botón Imprimir (PDF).
- Podés imprimirla y/o guardarla en tu equipo.
- La impresión de la confirmación de la asignación de la obra social elegida será documento suficiente para que recibas cobertura, a partir del primer día del tercer mes posterior a dicha confirmación.