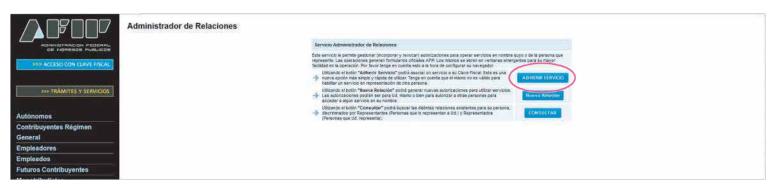

3. Hacer click en el botón "Adherir servicio".

Se desplegará un listado.

**4.** Buscá la **SUPERINTENDENCIA DE SERVICIOS DE SALUD** y hacé click para seleccionar los servicios disponibles. Seleccioná "**Mi SSSalud**".

5. Una vez seleccionado MI SSSalud, confirmá la adhesión al servicio.

Haciendo click en CONFIGURACIÓN pasan a otra pantalla en la que podrán ver todos los permisos que tiene ese apoderado.

Una vez realizado este procedimiento, cerrá la sesión en el sitio web de la AFIP.