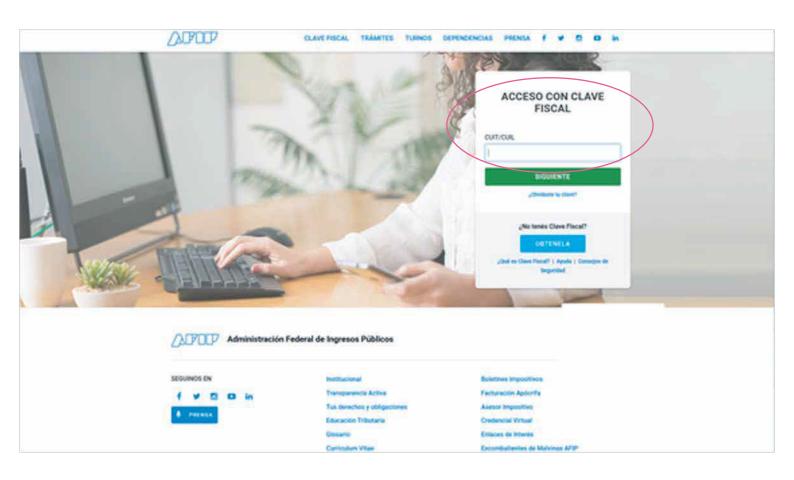

### Procedimiento para adherir MI SSSALUD a tu CLAVE FISCAL.

1. Entrar el sitio web de la AFIP.

https://www.afip.gob.ar/

INGRESAR con Clave Fiscal y CUIL

2. Luego buscar en el menú: "Administrador de Relaciones de Clave Fiscal" y entrar.