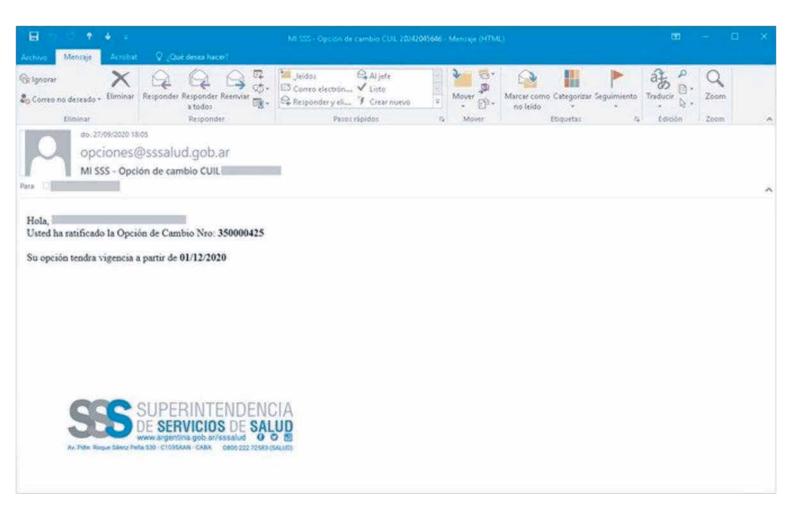

8. Cuando hacés click en el enlace "Confirmar trámite" se te va a direccionar a una pantalla en la que te informamos la fecha de inicio de vigencia de tu opción de cambio.

Y el sistema de la SSSALUD te envía esa información a tu correo electrónico.