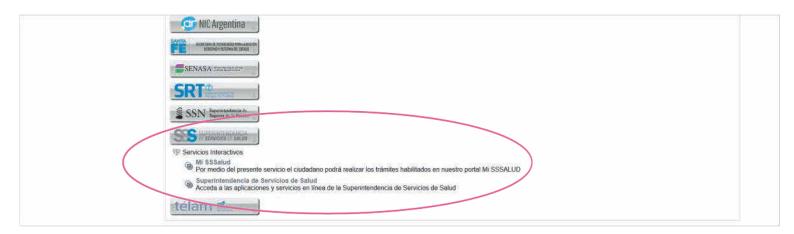

## Ahora ya podés empezar a gestionar tu Opción de Cambio

1. Ingresá en nuestro sitio web:

https://www.argentina.gob.ar/sssalud

Hacé click en el ícono USUARIOS.