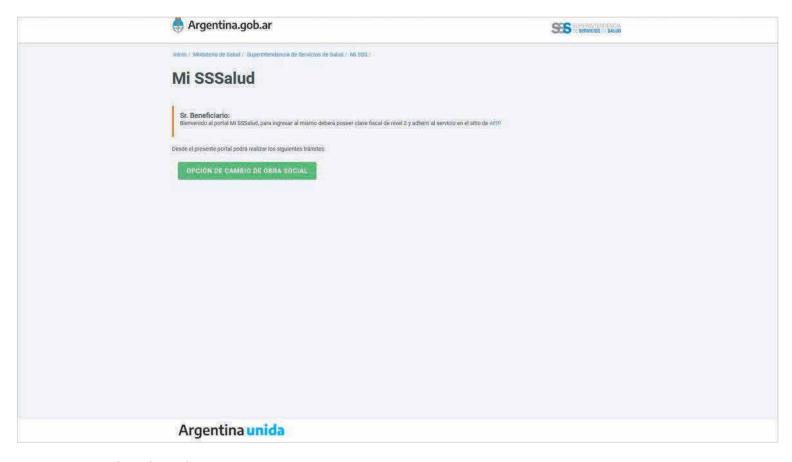

## 3. Luego hacé click en el botón verde de OPCIÓN DE CAMBIO DE OBRA SOCIAL.

#### Aquí deberás autenticar tu identidad con CUIL y Clave Fiscal.

En caso de ser satisfactoria la autenticación de la Clave Fiscal, se te redireccionará automáticamente a la plataforma de SSSalud para que realices tu opción.