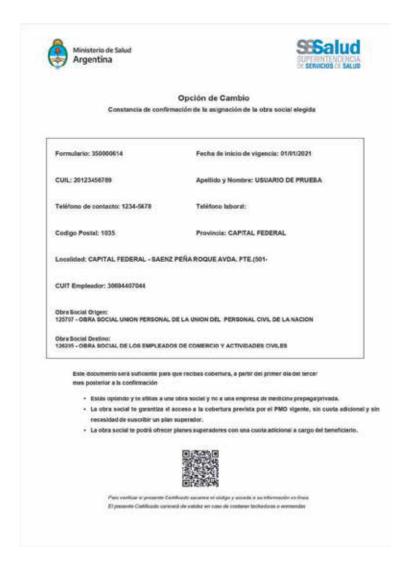

### Constancia del trámite de la Opción de cambio

- Ingresá a MI SSSalud.
- Completá tus datos para ingresar y vas a acceder a la siguiente pantalla.

- Hacé click en el botón Ver (lupa) y vas a visualizar los datos de tu formulario confirmado.
- Para generar tu constancia hacé click en el botón Imprimir (PDF).
- Podés imprimirla y/o guardarla en tu equipo.
- La impresión de la confirmación de la asignación de la obra social elegida será documento suficiente para que recibas cobertura, a partir del primer día del tercer mes posterior a dicha confirmación.