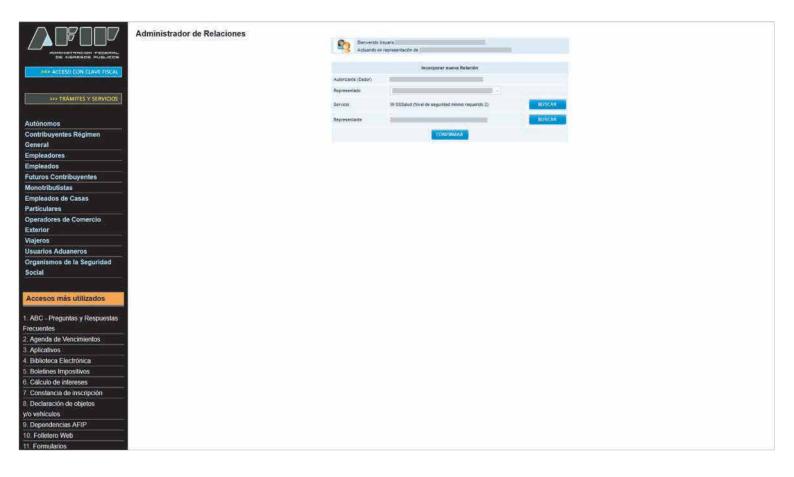

### Procedimiento para adherir MI SSSALUD a tu CLAVE FISCAL.

1. Entrar el sitio web de la AFIP.

https://www.afip.gob.ar/

INGRESAR con Clave Fiscal y CUIL

2. Luego buscar en el menú: "Administrador de Relaciones de Clave Fiscal" y entrar.

3. Hacer click en el botón "Adherir servicio".

Se desplegará un listado.

**4.** Buscá la **SUPERINTENDENCIA DE SERVICIOS DE SALUD** y hacé click para seleccionar los servicios disponibles. Seleccioná "**Mi SSSalud**".

5. Una vez seleccionado MI SSSalud, confirmá la adhesión al servicio.

Haciendo click en CONFIGURACIÓN pasan a otra pantalla en la que podrán ver todos los permisos que tiene ese apoderado.

Una vez realizado este procedimiento, cerrá la sesión en el sitio web de la AFIP.