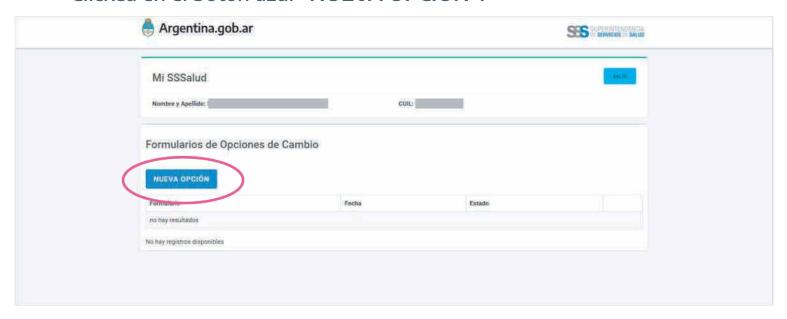

## 3. Luego hacé click en el botón verde de OPCIÓN DE CAMBIO DE OBRA SOCIAL.

Clickeá en el botón azul "NUEVA OPCIÓN".

Se abrirá una nueva pantalla con un formulario para completar.

Para poder seleccionar OSPACA es necesario que hayas completado tus datos, en especial, que hayas seleccionado la localidad donde vivís. Una vez completados todos los datos hacé click en "ELECCIÓN DE OBRA SOCIAL".