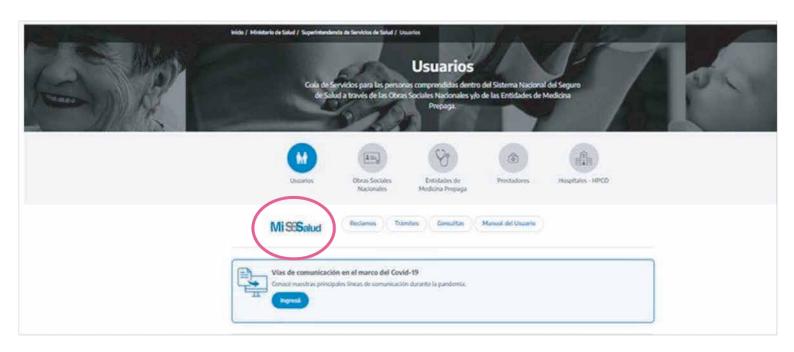

r click en el botón "Adherir servicio".



Se desplegará un listado.

**4.** Buscá la **SUPERINTENDENCIA DE SERVICIOS DE SALUD** y hacé click para seleccionar los servicios disponibles. Seleccioná "**Mi SSSalud**".



5. Una vez seleccionado MI SSSalud, confirmá la adhesión al servicio.

Haciendo click en CONFIGURACIÓN pasan a otra pantalla en la que podrán ver todos los permisos que tiene ese apoderado.



Una vez realizado este procedimiento, cerrá la sesión en el sitio web de la AFIP.

¡Listo! Ya estás habilitado a autenticarte cuando ingreses en la sección Mi SSSalud de nuestro sitio web.

## Ahora ya podés empezar a gestionar tu Opción de Cambio

1. Ingresá en nuestro sitio web:

https://www.argentina.gob.ar/sssalud



Hacé click en el ícono USUARIOS.



#### 2. Entrá en MI SSSalud.



## 3. Luego hacé click en el botón verde de OPCIÓN DE CAMBIO DE OBRA SOCIAL.



#### Aquí deberás autenticar tu identidad con CUIL y Clave Fiscal.



En caso de ser satisfactoria la autenticación de la Clave Fiscal, se te redireccionará automáticamente a la plataforma de SSSalud para que realices tu opción.

En caso de no poder autenticar tu Clave Fiscal o no contar con la adhesión del servicio, te lo informará el sitio de la AFIP y deberás realizar los pasos iniciales de este instructivo.

**4.** Con la autenticación realizada, accedés a la plataforma para hacer tu Opción de Cambio.

Clickeá en el botón azul "NUEVA OPCIÓN".



Se abrirá una nueva pantalla con un formulario para completar.



Para poder seleccionar OSPACA es necesario que hayas completado tus datos, en especial, que haya