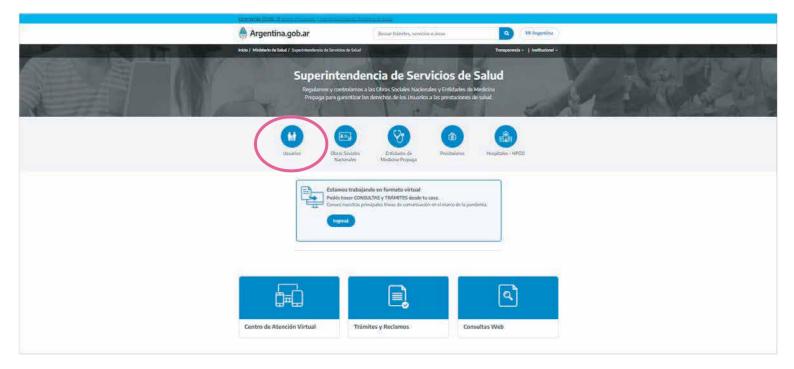

## Ahora ya podés empezar a gestionar tu Opción de Cambio

1. Ingresá en nuestro sitio web:

https://www.argentina.gob.ar/sssalud

Hacé click en el ícono USUARIOS.