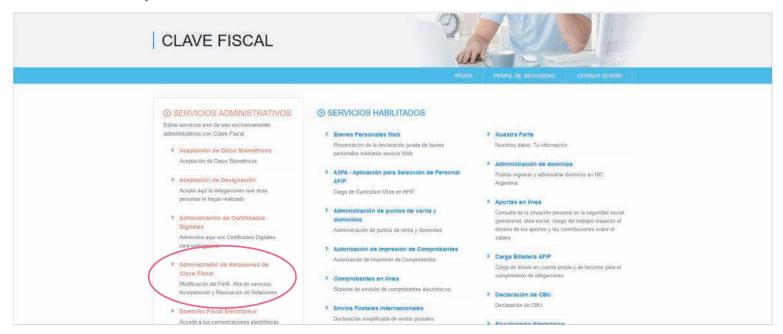

### Procedimiento para adherir MI SSSALUD a tu CLAVE FISCAL.

1. Entrar el sitio web de la AFIP.

https://www.afip.gob.ar/

INGRESAR con Clave Fiscal y CUIL

2. Luego buscar en el menú: "Administrador de Relaciones de Clave Fiscal" y entrar.