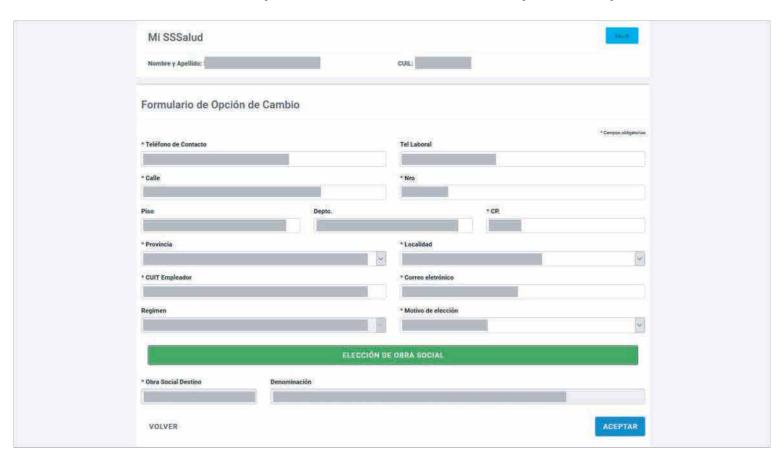

Clickeá en el botón azul "NUEVA OPCIÓN".

Se abrirá una nueva pantalla con un formulario para completar.

Para poder seleccionar OSPACA es necesario que hayas completado tus datos, en especial, que hayas seleccionado la localidad donde vivís. Una vez completados todos los datos hacé click en "ELECCIÓN DE OBRA SOCIAL".

**5.** Se desplegará un buscador. Elegí OSPACA tipeando las palabras Automóvil Club Argentino. Vas a ver que el sistema completa el nombre.

Hacé click en el botón ACEPTAR.

Ya que nos elegiste es importante que hayas averiguado lo necesario, te pedimos que visites: www.ospaca.com o nos contactes por teléfono o mail, si tenes alguna duda o consulta.